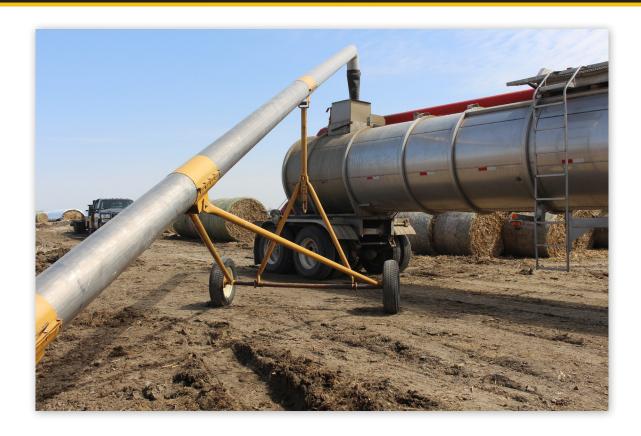

# PORTABLE LOADSTAND

## EXTRA STURDY. ULTRA CONVENIENT.

Our 35' Portable Loadstand makes transportation and mobility a breeze. Its simple, purpose-built design delivers when it comes to increased stability and convenience. A vital piece to any tank crew's operation, this loadstand is built to stand the test of time.

- Built for increased stability
- Purpose-built, straightforward design

#### **WIDE BASE**

The Portable Loadstand's wide base increases stability. It includes a square tube center support for added strength. In other words, it's solid as a rock.

#### **CONVENIENT & ADJUSTABLE**

The intuitive design features handles positioned on the clamp for convenience and easier lifting. The loadstand is also adjustable with a manual hand crank that allows you to accommodate various tank heights.