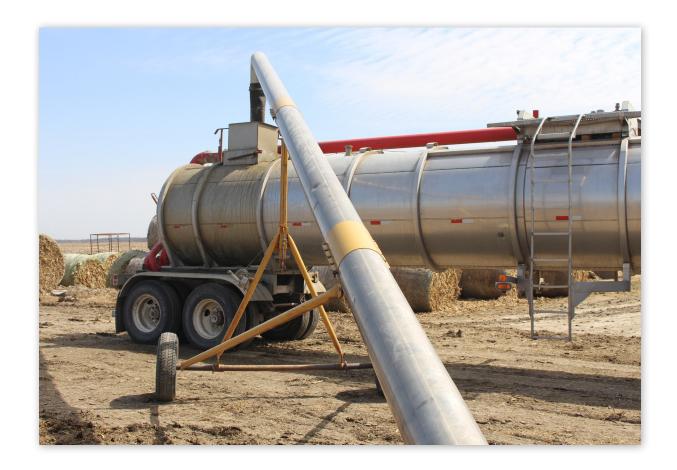

# PORTABLE LOADSTAND

## EXTRA STURDY. ULTRA CONVENIENT.

Our 35' Portable Loadstand makes transportation and mobility a breeze. Its simple, purpose-built design delivers when it comes to increased stability and convenience. A vital piece to any tank crew's operation, this loadstand is built to stand the test of time.

#### **WIDE BASE**

The Portable Loadstand's wide base increases stability. It includes a square tube center support for added strength. In other words, it's solid as a rock.

#### **CONVENIENT & ADJUSTABLE**

The intuitive design features handles positioned on the clamp for convenience and easier lifting. The loadstand is also adjustable with a manual hand crank that allows you to accommodate various tank heights.